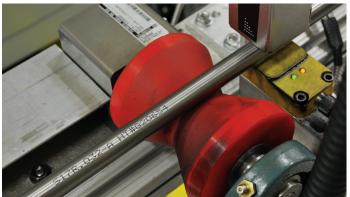

he manufacturing process. Located in Carol Stream, IL, our 95,000 square foot corporate headquarters maintains ISO9001:2008, AS9100C, and ISO 13485 certifications. This facility can process bar from .032" through 2.50" in diameter with lengths to 40 feet. Standard outside diameter tolerances of +/-.0001" and straightness tolerances of .003" per foot are routinely achieved or exceeded upon customer request.

## Value-Added Services

Banner can improve efficiency, increase throughput, cut down on scrap and reduce risk for our customers. Our value-added service offering delivers a single source option for common requirements that often create constraints and increase supply chain complexity. Utilizing Banner for these services can reduce costs while improving material flow.

## LINE MARKING



**ULTRASONIC TESTING** 



## **HEAT TREATING**



SURFACE TREATMENT: ANODIZING, OXIDE, CHROME



CHAMFERED BARS